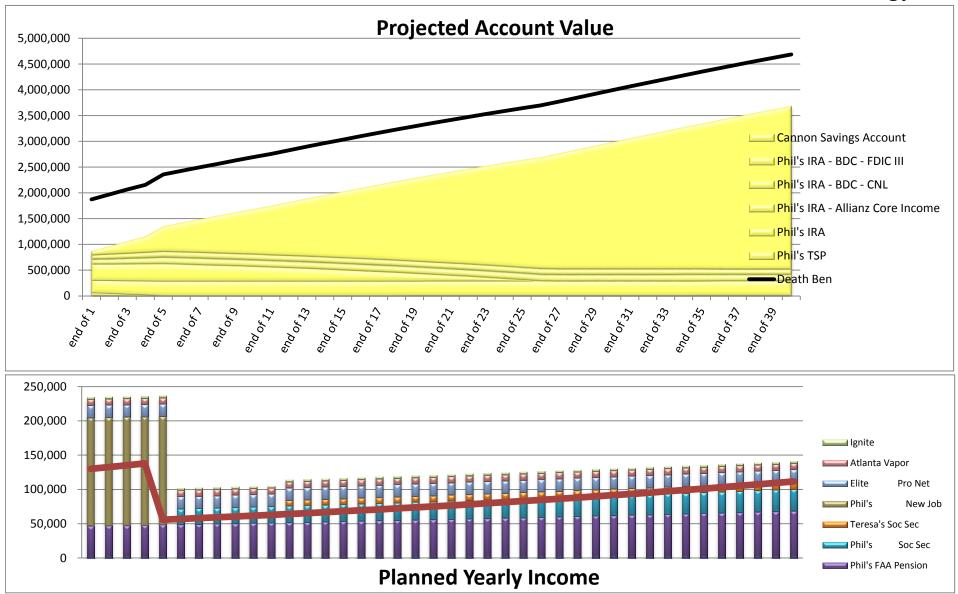

### Scenario A - IRA Maximization Strategy

| Planning Hor           |          | 40       | Phil's T         | SP               | Phil's IRA Phil's IRA - Allianz Core Income |                  |                    | e                  | Phil's IRA - BDC - CNL Phil's IRA - BDC - F |                        |                    | C - FDIC III   | FDIC III Cannon Savings Account |                | Account Balance        |                      |                        |                        |
|------------------------|----------|----------|------------------|------------------|---------------------------------------------|------------------|--------------------|--------------------|---------------------------------------------|------------------------|--------------------|----------------|---------------------------------|----------------|------------------------|----------------------|------------------------|------------------------|
| Year                   | Him      | Her      | Account          | Income           | Account                                     | Income           | Account            | Inc Rider          | Income                                      | Death Ben              | Account            | Income         | Account                         | Income         | Account                | Income               | Accounts               | Death Ben              |
| net return             | 56       | 50       | 2.25%            | his IRA          | 4.00%                                       | his IRA          | 2.00%              | 2.50%              | his IRA                                     | Death Den              | 7.50%              |                | 7.10%                           | his IRA        | 0.00%                  | income               | Total                  | Total                  |
| initial amt            | 30       | 50       | 75,000           | IIIS IIVA        | 230,000                                     | IIIS IIVA        | 300,000            | 2.5070             | III3 IIVA                                   | lump plus              |                    | IIISTIVA       | 85,000                          | III3 IIVA      | 0.00%                  |                      | 775,000                | Total                  |
| bonus %                |          |          | 0.0%             |                  | 0.0%                                        |                  | 0.0%               | 0.0%               | his inc                                     | idilip pids            | 0.0%               |                | 0.0%                            |                | 0.0%                   |                      | 0                      |                        |
| w/bonus                |          |          | 75,000           |                  | 230,000                                     |                  | 300,000            | 300,000            | 1113 1110                                   | 1,000,000              | 85,000             |                | 85,000                          |                | 0.070                  |                      | 775,000                | 1,475,000              |
| end of 1               |          | 51       |                  | 15 000           |                                             |                  |                    | ,                  |                                             |                        |                    |                |                                 |                |                        | (84.630)             |                        |                        |
| end of 1               | 57<br>58 | 52       | 61,688<br>48,075 | 15,000<br>15,000 | 239,200<br>248,768                          |                  | 306,000<br>312,120 | 307,500<br>315,188 |                                             | 1,306,000<br>1,312,120 | 91,375<br>98,228   |                | 91,035<br>97,498                |                | 84,629<br>166,423      | (84,629)<br>(81,794) | 873,927<br>971,113     | 1,873,927<br>1,971,113 |
| end of 3               | 59       | 53       | 34,157           | 15,000           | 258,719                                     |                  | 318,362            | 323,067            |                                             | 1,312,120              | 105,595            |                | 104,421                         |                | 245,320                | (78,897)             | 1,066,575              | 2,066,575              |
| end of 4               | 60       | 54       | 19,926           | 15,000           | 269,067                                     |                  | 324,730            | 331,144            |                                             | 1,318,302              | 113,515            |                | 111,835                         |                | 319,008                | (73,687)             | 1,158,080              | 2,158,080              |
| end of 5               | 61       | 55       | 5,374            | 15,000           | 279,830                                     |                  | 331,224            | 339,422            |                                             | 1,331,224              | 122,028            |                | 119,775                         |                | 498,722                | (179,714)            | 1,356,954              | 2,356,954              |
| end of 6               | 62       | 56       | 5,495            | 13,000           | 279,830                                     | 11,193           | 321,896            | 333,422            | 15,953                                      | 1,321,896              | 122,028            | 9,152          | 119,296                         | 8,983          | 577,303                | (78,581)             | 1,425,848              | 2,425,848              |
| end of 7               | 63       | 57       | 5,619            |                  | 279,830                                     | 11,193           | 312,062            |                    | 16,272                                      | 1,312,062              | 122,028            | 9,152          | 118,819                         | 8,947          | 655,518                | (78,215)             | 1,493,875              | 2,493,875              |
| end of 8               | 64       | 58       | 5,745            |                  | 279,830                                     | 11,193           | 301,706            |                    | 16,597                                      | 1,301,706              | 122,028            | 9,152          | 118,343                         | 8,911          | 733,353                | (77,835)             | 1,561,006              | 2,561,006              |
| end of 9               | 65       | 59       | 5,874            |                  | 279,830                                     | 11,193           | 290,811            |                    | 16,929                                      | 1,290,811              | 122,028            | 9,152          | 117,870                         | 8,876          | 810,794                | (77,441)             | 1,627,208              | 2,627,208              |
| end of 10              | 66       | 60       | 6,006            |                  | 279,830                                     | 11,193           | 279,359            |                    | 17,268                                      | 1,279,359              | 122,028            | 9,152          | 117,399                         | 8,840          | 887,828                | (77,034)             | 1,692,450              | 2,692,450              |
| end of 11              | 67       | 61       | 6,142            |                  | 279,830                                     | 11,193           | 267,333            |                    | 17,613                                      | 1,267,333              | 122,028            | 9,152          | 116,929                         | 8,805          | 964,439                | (76,611)             | 1,756,701              | 2,756,701              |
| end of 12              | 68       | 62       | 6,280            |                  | 279,830                                     | 11,193           | 254,714            |                    | 17,966                                      | 1,254,714              | 122,028            | 9,152          | 116,461                         | 8,770          | 1,048,132              | (83,693)             | 1,827,446              | 2,827,446              |
| end of 13              | 69       | 63       | 6,421            |                  | 279,830                                     | 11,193           | 241,483            |                    | 18,325                                      | 1,241,483              | 122,028            | 9,152          | 115,995                         | 8,735          | 1,131,442              | (83,310)             | 1,897,201              | 2,897,201              |
| end of 14              | 70       | 64       | 6,566            |                  | 279,830                                     | 11,193           | 227,622            |                    | 18,691                                      | 1,227,622              | 122,028            | 9,152          | 115,531                         | 8,700          | 1,214,354              | (82,912)             | 1,965,931              | 2,965,931              |
| end of 15              | 71       | 65       | 6,713            |                  | 279,830                                     | 11,193           | 213,109            |                    | 19,065                                      | 1,213,109              | 122,028            | 9,152          | 115,069                         | 8,665          | 1,296,851              | (82,497)             | 2,033,602              | 3,033,602              |
| end of 16              | 72       | 66       | 6,864            |                  | 279,830                                     | 11,193           | 197,925            |                    | 19,446                                      | 1,197,925              | 122,028            | 9,152          | 114,609                         | 8,630          | 1,378,918              | (82,067)             | 2,100,175              | 3,100,175              |
| end of 17              | 73       | 67       | 7,019            |                  | 279,830                                     | 11,193           | 182,048            |                    | 19,835                                      | 1,182,048              | 122,028            | 9,152          | 114,151                         | 8,596          | 1,460,539              | (81,620)             | 2,165,615              | 3,165,615              |
| end of 18              | 74       | 68       | 7,177            |                  | 279,830                                     | 11,193           | 165,457            |                    | 20,232                                      | 1,165,457              | 122,028            | 9,152          | 113,694                         | 8,561          | 1,541,696              | (81,157)             | 2,229,882              | 3,229,882              |
| end of 19              | 75       | 69       | 7,338            |                  | 279,830                                     | 11,193           | 148,129            |                    | 20,637                                      | 1,148,129              | 122,028            | 9,152          | 113,239                         | 8,527          | 1,622,372              | (80,676)             | 2,292,937              | 3,292,937              |
| end of 20              | 76       | 70       | 7,503            |                  | 279,830                                     | 11,193           | 130,042            |                    | 21,049                                      | 1,130,042              | 122,028            | 9,152          | 112,786                         | 8,493          | 1,702,550              | (80,178)             | 2,354,740              | 3,354,740              |
| end of 21              | 77       | 71       | 7,672            |                  | 279,830                                     | 11,193           | 111,173            |                    | 21,470                                      | 1,111,173              | 122,028            | 9,152          | 112,335                         | 8,459          | 1,782,211              | (79,661)             | 2,415,249              | 3,415,249              |
| end of 22              | 78       | 72       | 7,845            |                  | 279,830                                     | 11,193           | 91,496             |                    | 21,900                                      | 1,091,496              | 122,028            | 9,152          | 111,886                         | 8,425          | 1,861,336              | (79,126)             | 2,474,422              | 3,474,422              |
| end of 23              | 79       | 73       | 8,021            |                  | 279,830                                     | 11,193           | 70,988             |                    | 22,338                                      | 1,070,988              | 122,028            | 9,152          | 111,438                         | 8,391          | 1,939,908              | (78,571)             | 2,532,214              | 3,532,214              |
| end of 24              | 80       | 74       | 8,202            |                  | 279,830                                     | 11,193           | 49,624             |                    | 22,785                                      | 1,049,624              | 122,028            | 9,152          | 110,993                         | 8,358          | 2,017,905              | (77,998)             | 2,588,582              | 3,588,582              |
| end of 25              | 81       | 75       | 8,386            |                  | 279,830                                     | 11,193           | 27,376             |                    | 23,240                                      | 1,027,376              | 122,028            | 9,152          | 110,549                         | 8,324          | 2,095,309              | (77,404)             | 2,643,478              | 3,643,478              |
| end of 26              | 82       | 76       | 8,575            |                  | 279,830                                     | 11,193           | 4,218              |                    | 23,705                                      | 1,004,218              | 122,028            | 9,152          | 110,106                         | 8,291          | 2,172,098              | (76,789)             | 2,696,856              | 3,696,856              |
| end of 27              | 83       | 77       | 8,768            |                  | 279,830                                     | 11,193           | 0                  |                    | 24,179                                      | 1,000,000              | 122,028            | 9,152          | 109,666                         | 8,258          | 2,248,252              | (76,154)             | 2,768,544              | 3,768,544              |
| end of 28<br>end of 29 | 84<br>85 | 78<br>79 | 8,965            |                  | 279,830<br>279,830                          | 11,193           | 0                  |                    | 24,663                                      | 1,000,000              | 122,028            | 9,152<br>9,152 | 109,227<br>108,790              | 8,225<br>8,192 | 2,323,748              | (75,497)<br>(74,817) | 2,843,800              | 3,843,800              |
| end of 30              | 86       | 80       | 9,167<br>9,373   |                  | 279,830                                     | 11,193<br>11,193 | 0                  |                    | 25,156<br>25,659                            | 1,000,000<br>1,000,000 | 122,028<br>122,028 | 9,152          | 108,790                         | 8,159          | 2,398,566<br>2,472,681 | (74,817)<br>(74,116) | 2,918,382<br>2,992,268 | 3,918,382<br>3,992,268 |
| end of 31              | 87       | 81       | 9,584            |                  | 279,830                                     | 11,193           | 0                  |                    | 26,172                                      | 1,000,000              | 122,028            | 9,152          | 100,333                         | 8,127          | 2,472,081              | (73,391)             | 3,065,436              | 4,065,436              |
| end of 32              | 88       | 82       | 9,800            |                  | 279,830                                     | 11,193           | 0                  |                    | 26,696                                      | 1,000,000              | 122,028            | 9,152          | 107,490                         | 8,094          | 2,618,714              | (72,642)             | 3,137,862              | 4,137,862              |
| end of 33              | 89       | 83       | 10,020           |                  | 279,830                                     | 11,193           | 0                  |                    | 27,230                                      | 1,000,000              | 122,028            | 9,152          | 107,430                         | 8,062          | 2,690,582              | (72,042)             | 3,209,521              | 4,209,521              |
| end of 34              | 90       | 84       | 10,020           |                  | 279,830                                     | 11,193           | 0                  |                    | 27,230                                      | 1,000,000              | 122,028            | 9,152          | 106,632                         | 8,030          | 2,761,653              | (71,003)             | 3,280,389              | 4,280,389              |
| end of 35              | 91       | 85       | 10,476           |                  | 279,830                                     | 11,193           | 0                  |                    | 28,330                                      | 1,000,000              | 122,028            | 9,152          | 106,205                         | 7,997          | 2,831,900              | (70,247)             | 3,350,440              | 4,350,440              |
| end of 36              | 92       | 86       | 10,712           |                  | 279,830                                     | 11,193           | 0                  |                    | 28,896                                      | 1,000,000              | 122,028            | 9,152          | 105,781                         | 7,965          | 2,901,297              | (69,397)             | 3,419,648              | 4,419,648              |
| end of 37              | 93       | 87       | 10,953           |                  | 279,830                                     | 11,193           | 0                  |                    | 29,474                                      | 1,000,000              | 122,028            | 9,152          | 105,357                         | 7,934          | 2,969,818              | (68,521)             | 3,487,987              | 4,487,987              |
| end of 38              | 94       | 88       | 11,199           |                  | 279,830                                     | 11,193           | 0                  |                    | 30,064                                      | 1,000,000              | 122,028            | 9,152          | 104,936                         | 7,902          | 3,037,435              | (67,617)             | 3,555,429              | 4,555,429              |
| end of 39              | 95       | 89       | 11,451           |                  | 279,830                                     | 11,193           | 0                  |                    | 30,665                                      | 1,000,000              | 122,028            | 9,152          | 104,516                         | 7,870          | 3,104,120              | (66,685)             | 3,621,946              | 4,621,946              |
| end of 40              | 96       | 90       | 11,709           |                  | 279,830                                     | 11,193           | 0                  |                    | 31,278                                      | 1,000,000              |                    | 9,152          | 104,098                         | 7,839          | 3,169,843              | (65,724)             | 3,687,509              | 4,687,509              |
|                        | _        |          | _                | 75,000           | _                                           | 391,762          |                    |                    | 797,555                                     |                        |                    | 320,325        | -                               | 293,941        | •                      | (3,169,843)          |                        |                        |

Values entered by William S Morris, ChFEBC. This page must be accompanied by Cover Page including all disclosures.

|                     |                       |                   |                     | Structure         | d Income         |                  |             |                      |                     | Targets             |               |
|---------------------|-----------------------|-------------------|---------------------|-------------------|------------------|------------------|-------------|----------------------|---------------------|---------------------|---------------|
| Planned<br>Distrbtn | Phil's FAA<br>Pension | Phil's<br>Soc Sec | Teresa's Soc<br>Sec | Phil's<br>New Job | Elite<br>Pro Net | Atlanta<br>Vapor | Ignite      | Approx<br>Income Tax | After Tax<br>Income | After Tax<br>Target | Income<br>Gap |
| subtotal            |                       |                   |                     |                   |                  |                  |             |                      | IIICOIIIC           | ruiget              | from total    |
| of account          | Infl Factor           | Infl Factor       | Infl Factor         | Infl Factor       | Infl Factor      | Infl Factor      | Infl Factor | Eff Tax Rate         |                     | Infl Factor         | income to     |
| incomes             | 1.0%                  | 1.0%              | 1.0%                | 0.0%              | 0.0%             | 0.0%             | 0.0%        | 21.2%                |                     | 2.0%                |               |
|                     |                       |                   |                     |                   |                  |                  |             |                      |                     |                     | target        |
| (69,629)            | 46,404                | 0                 | 0                   | 158,200           | 18,000           | 9,000            | 3,000       | (34,975)             | 130,000             | 130,000             | 0             |
| (66,794)            | 46,868                | 0                 | 0                   | 158,200           | 18,000           | 9,000            | 3,000       | (35,674)             | 132,600             | 132,600             | 0             |
| (63,897)            | 47,337                | 0                 | 0                   | 158,200           | 18,000           | 9,000            | 3,000       | (36,388)             | 135,252             | 135,252             | 0             |
| (58,687)            | 47,810                | 0                 | 0                   | 158,200           | 18,000           | 9,000            | 3,000       | (39,366)             | 137,957             | 137,957             | 0             |
| (164,714)           | 48,288                | 0                 | 0                   | 158,200           | 18,000           | 9,000            | 3,000       | (15,934)             | 55,840              | 55,840              | 0             |
| (33,299)            | 48,771                | 22,740            | 0                   | 0                 | 18,000           | 9,000            | 3,000       | (11,255)             | 56,957              | 56,957              | 0             |
| (32,650)            | 49,259                | 22,967            | 0                   | 0                 | 18,000           | 9,000            | 3,000       | (11,480)             | 58,096              | 58,096              | 0             |
| (31,981)            | 49,751                | 23,197            | 0                   | 0                 | 18,000           | 9,000            | 3,000       | (11,710)             | 59,258              | 59,258              | 0             |
| (31,291)            | 50,249                | 23,429            | 0                   | 0                 | 18,000           | 9,000            | 3,000       | (11,944)             | 60,443              | 60,443              | 0             |
| (30,580)            | 50,751                | 23,663            | 0                   | 0                 | 18,000           | 9,000            | 3,000       | (12,183)             | 61,652              | 61,652              | 0             |
| (29,848)            | 51,259                | 23,900            | 0                   | 0                 | 18,000           | 9,000            | 3,000       | (12,426)             | 62,885              | 62,885              | 0             |
| (36,613)            | 51,771                | 24,139            | 8,076               | 0                 | 18,000           | 9,000            | 3,000       | (13,231)             | 64,143              | 64,143              | 0             |
| (35,905)            | 52,289                | 24,380            | 8,157               | 0                 | 18,000           | 9,000            | 3,000       | (13,495)             | 65,425              | 65,425              | 0             |
| (35,175)            | 52,812                | 24,624            | 8,238               | 0                 | 18,000           | 9,000            | 3,000       | (13,765)             | 66,734              | 66,734              | 0             |
| (34,422)            | 53,340                | 24,870            | 8,321               | 0                 | 18,000           | 9,000            | 3,000       | (14,041)             | 68,069              | 68,069              | 0             |
| (33,645)            | 53,874                | 25,119            | 8,404               | 0                 | 18,000           | 9,000            | 3,000       | (14,322)             | 69,430              | 69,430              | 0             |
| (32,844)            | 54,412                | 25,370            | 8,488               | 0                 | 18,000           | 9,000            | 3,000       | (14,608)             | 70,819              | 70,819              | 0             |
| (32,018)            | 54,956                | 25,624            | 8,573               | 0                 | 18,000           | 9,000            | 3,000       | (14,900)             | 72,235              | 72,235              | 0             |
| (31,167)            | 55,506                | 25,880            | 8,659               | 0                 | 18,000           | 9,000            | 3,000       | (15,198)             | 73,680              | 73,680              | 0             |
| (30,290)            | 56,061                | 26,139            | 8,745               | 0                 | 18,000           | 9,000            | 3,000       | (15,502)             | 75,153              | 75,153              | 0             |
| (29,386)            | 56,622                | 26,400            | 8,833               | 0                 | 18,000           | 9,000            | 3,000       | (15,812)             | 76,656              | 76,656              | 0             |
| (28,455)            | 57,188                | 26,664            | 8,921               | 0                 | 18,000           | 9,000            | 3,000       | (16,128)             | 78,189              | 78,189              | 0             |
| (27,497)            | 57,760                | 26,931            | 9,010               | 0                 | 18,000           | 9,000            | 3,000       | (16,451)             | 79,753              | 79,753              | 0             |
| (26,510)            | 58,337                | 27,200            | 9,100               | 0                 | 18,000           | 9,000            | 3,000       | (16,780)             | 81,348              | 81,348              | 0             |
| (25,494)            | 58,921                | 27,472            | 9,191               | 0                 | 18,000           | 9,000            | 3,000       | (17,116)             | 82,975              | 82,975              | 0             |
| (24,448)            | 59,510                | 27,747            | 9,283               | 0                 | 18,000           | 9,000            | 3,000       | (17,458)             | 84,635              | 84,635              | 0             |
| (23,371)            | 60,105                | 28,025            | 9,376               | 0                 | 18,000           | 9,000            | 3,000       | (17,807)             | 86,328              | 86,328              | 0             |
| (22,264)            | 60,706                | 28,305            | 9,470               | 0                 | 18,000           | 9,000            | 3,000       | (18,163)             | 88,054              | 88,054              | 0             |
| (21,124)            | 61,313                | 28,588            | 9,564               | 0                 | 18,000           | 9,000            | 3,000       | (18,526)             | 89,815              | 89,815              | 0             |
| (19,952)            | 61,926                | 28,874            | 9,660               | 0                 | 18,000           | 9,000            | 3,000       | (18,897)             | 91,611              | 91,611              | 0             |
| (18,746)            | 62,546                | 29,163            | 9,757               | 0                 | 18,000           | 9,000            | 3,000       | (19,275)             | 93,444              | 93,444              | 0             |
| (17,507)            | 63,171                | 29,454            | 9,854               | 0                 | 18,000           | 9,000            | 3,000       | (19,660)             | 95,313              | 95,313              | 0             |
| (16,232)            | 63,803                | 29,434            | 9,953               | 0                 | 18,000           | 9,000            | 3,000       | (20,054)             | 97,219              | 97,219              | 0             |
| (16,232)            | 64,441                | 30,046            | 10,052              | 0                 | 18,000           | 9,000            | 3,000       | (20,054)             | 97,219              | 99,163              | 0             |
| (13,574)            | 65,085                | 30,046            | 10,052              | 0                 | 18,000           | 9,000            | 3,000       | (20,455)             | 101,146             | 101,146             | 0             |
|                     | ,                     | 30,347            |                     | 0                 | 18,000           | 9,000            | 3,000       |                      | 101,146             | ,                   | 0             |
| (12,190)            | 65,736                |                   | 10,254              |                   |                  | ,                | · ·         | (21,281)             | ,                   | 103,169             |               |
| (10,768)            | 66,393                | 30,957            | 10,357              | 0                 | 18,000           | 9,000            | 3,000       | (21,707)             | 105,233             | 105,233             | 0             |
| (9,306)             | 67,057                | 31,266            | 10,460              | 0                 | 18,000           | 9,000            | 3,000       | (22,141)             | 107,337             | 107,337             | 0             |
| (7,804)             | 67,728                | 31,579            | 10,565              | 0                 | 18,000           | 9,000            | 3,000       | (22,584)             | 109,484             | 109,484             | 0             |
| (6,261)             | 68,405                | 31,895            | 10,671              | 0                 | 18,000           | 9,000            | 3,000       | (23,035)             | 111,674             | 111,674             | 0             |
| (1,291,261)         | 2,268,523             | 947,355           | 270,145             | 791,000           | 720,000          | 360,000          | 120,000     | (746,588)            | 3,439,175           | 3,439,175           | 0             |