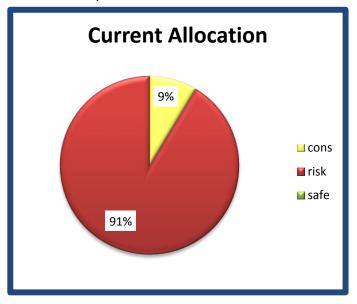

### **Assets**

|          | Allo-  |       |            | Current Asset Accounts                          |
|----------|--------|-------|------------|-------------------------------------------------|
| Tax Qual | cation | Owner | Amount     | Carrent Asset Accounts                          |
| TSP      | risk   | him   | 770,000    | Phil's TSP - Thrift Savings Plan                |
| SIMPLE   | cons   | her   | 13,000     | Teresa's Simple IRA - Teresa's Simple IRA       |
| NQ       | cons   | joint | 60,000     | Client Jt Checking - Client Jt Checking Account |
|          |        |       |            |                                                 |
|          |        |       |            |                                                 |
|          |        |       |            |                                                 |
| Total    |        |       | 843,000    |                                                 |
| Net Wor  | th     |       | \$ 903,000 |                                                 |