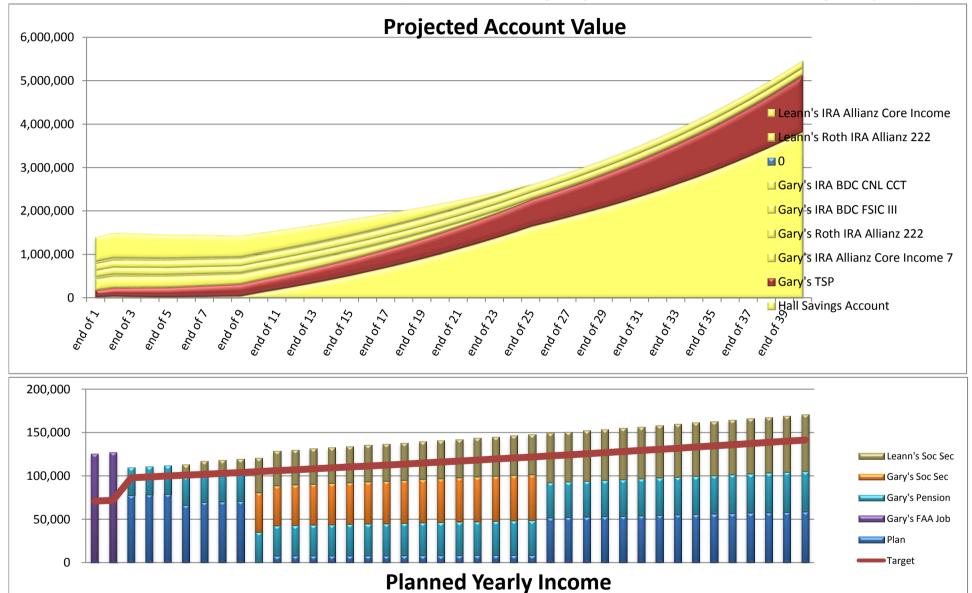

## Scenario B - Hall's Bridge Income Plan

| Planning Ho            |          | 40       | Gary's Saving          | gs Account           | Gary's 1           | rsp      | Gary's IRA A | llianz Core Ir | ncome 7          | Gary's Ro | oth IRA Allian | ız 222         | Gary's IRA BI      | OC FSIC III      | Gary's IRA BD      | C CNL CCT        | 0       |        |
|------------------------|----------|----------|------------------------|----------------------|--------------------|----------|--------------|----------------|------------------|-----------|----------------|----------------|--------------------|------------------|--------------------|------------------|---------|--------|
| Year                   | Him      | Her      | Account                | Income               | Account            | Income   | Account      | Inc Rider      | Income           | Account   | Inc Rider      | Income         | Account            | Income           | Account            | Income           | Account | Income |
| net return             | 60       | 60       | 3.00%                  |                      | 5.00%              | his IRA  | 3.00%        | 3.75%          | his IRA          | 3.00%     | 4.50%          | his IRA        | 7.10%              | his IRA          | 7.50%              | his IRA          | 0.00%   |        |
| initial amt            |          |          | 0                      |                      | 130,000            |          | 250,000      | 0.7070         |                  | 30,000    |                |                | 150,000            |                  | 150,000            |                  | 0       |        |
| bonus %                |          |          | 0.0%                   |                      | 0.0%               |          | 0.0%         | 0.0%           | his inc          | 0.0%      | 15.0%          | his inc        | 0.0%               |                  | 0.0%               |                  | 0.0%    |        |
| w/bonus                |          |          | 0                      |                      | 130,000            |          | 250,000      | 250,000        |                  | 30,000    | 34,500         |                | 150,000            |                  | 150,000            |                  | 0       |        |
| end of 1               | 61       | 61       | 15,963                 | (15,963)             | 166,500            | (30,000) | 257,500      | 259,375        |                  | 30,900    | 36,053         |                | 160,650            |                  | 161,250            |                  | 0       |        |
| end of 2               | 62       | 62       | 32,864                 | (16,422)             | 204,825            | (30,000) | 265,225      | 269,102        |                  | 31,827    | 37,675         |                | 172,056            |                  | 173,344            |                  | 0       |        |
| end of 3               | 63       | 63       | 26,004                 | 7,846                | 215,066            | (30,000) | 261,341      | 203,102        | 11,840           | 29,782    | 35,819         | 3,000          | 172,056            | 12,216           | 173,344            | 13,001           | 0       |        |
| end of 4               | 64       | 64       | 19,291                 | 7,493                | 225,820            |          | 256,986      |                | 12,196           | 27,675    | 33,823         | 3,000          | 172,056            | 12,216           | 173,344            | 13,001           | 0       |        |
| end of 5               | 65       | 65       | 12,757                 | 7,112                | 237,111            |          | 252,134      |                | 12,562           | 25,506    | 31,678         | 3,000          | 172,056            | 12,216           | 173,344            | 13,001           | 0       |        |
| end of 6               | 66       | 66       | 20,152                 | (7,012)              | 248,966            |          | 246,759      |                | 12,938           | 23,271    | 29,378         | 3,000          | 172,056            | 12,216           | 173,344            | 13,001           | 0       |        |
| end of 7               | 67       | 67       | 25,473                 | (4,716)              | 261,414            |          | 240,836      |                | 13,327           | 20,969    | 26,913         | 3,000          | 172,056            | 12,216           | 173,344            | 13,001           | 0       |        |
| end of 8               | 68       | 68       | 31,526                 | (5,289)              | 274,485            |          | 234,334      |                | 13,726           | 18,598    | 24,273         | 3,000          | 172,056            | 12,216           | 173,344            | 13,001           | 0       |        |
| end of 9               | 69       | 69       | 38,364                 | (5,893)              | 288,209            |          | 227,226      |                | 14,138           | 16,156    | 21,450         | 3,000          | 172,056            | 12,216           | 173,344            | 13,001           | 0       |        |
| end of 10              | 70       | 70       | 117,228                | (77,713)             | 302,620            |          | 219,481      |                | 14,562           | 13,640    | 18,432         | 3,000          | 172,056            | 12,216           | 173,344            | 13,001           | 0       |        |
| end of 11              | 71       | 71       | 188,392                | (67,647)             | 317,751            |          | 211,066      |                | 14,999           | 13,036    |                | 1,014          | 172,056            | 12,216           | 173,344            | 13,001           | 0       |        |
| end of 12              | 72       | 72       | 263,168                | (69,125)             | 333,638            |          | 201,949      |                | 15,449           | 12,368    |                | 1,059          | 172,056            | 12,216           | 173,344            | 13,001           | 0       |        |
| end of 13              | 73       | 73       | 341,714                | (70,651)             | 350,320            |          | 192,095      |                | 15,913           | 11,632    |                | 1,107          | 172,056            | 12,216           | 173,344            | 13,001           | 0       |        |
| end of 14              | 74       | 74       | 424,191                | (72,226)             | 367,836            |          | 181,468      |                | 16,390           | 10,824    |                | 1,157          | 172,056            | 12,216           | 173,344            | 13,001           | 0       |        |
| end of 15              | 75       | 75       | 510,769                | (73,852)             | 386,228            |          | 170,030      |                | 16,882           | 9,939     |                | 1,209          | 172,056            | 12,216           | 173,344            | 13,001           | 0       |        |
| end of 16              | 76       | 76       | 601,623                | (75,531)             | 405,539            |          | 157,743      |                | 17,388           | 8,974     |                | 1,263          | 172,056            | 12,216           | 173,344            | 13,001           | 0       |        |
| end of 17              | 77       | 77       | 696,935                | (77,264)             | 425,816            |          | 144,565      |                | 17,910           | 7,923     |                | 1,320          | 172,056            | 12,216           | 173,344            | 13,001           | 0       |        |
| end of 18              | 78       | 78       | 796,896                | (79,053)             | 447,107            |          | 130,455      |                | 18,447           | 6,781     |                | 1,380          | 172,056            | 12,216           | 173,344            | 13,001           | 0       |        |
| end of 19              | 79       | 79       | 901,702                | (80,899)             | 469,463            |          | 115,368      |                | 19,000           | 5,543     |                | 1,442          | 172,056            | 12,216           | 173,344            | 13,001           | 0       |        |
| end of 20              | 80       | 80       | 1,011,559              | (82,806)             | 492,936            |          | 99,259       |                | 19,570           | 4,203     |                | 1,507          | 172,056            | 12,216           | 173,344            | 13,001           | 0       |        |
| end of 21              | 81       | 81       | 1,126,679              | (84,774)             | 517,583            |          | 82,079       |                | 20,158           | 2,755     |                | 1,574          | 172,056            | 12,216           | 173,344            | 13,001           | 0       |        |
| end of 22              | 82       | 82       | 1,247,285              | (86,805)             | 543,462            |          | 63,779       |                | 20,762           | 1,192     |                | 1,645          | 172,056            | 12,216           | 173,344            | 13,001           | 0       |        |
| end of 23              |          | 83       | 1,373,605              | (88,902)             | 570,635            |          | 44,307       |                | 21,385           | 0         |                | 1,719          | 172,056            | 12,216           |                    | 13,001           | 0       |        |
| end of 24              | 84       | 84       | 1,505,880              | (91,067)             | 599,167            |          | 23,610       |                | 22,027           | 0         |                | 1,797          | 172,056            | 12,216           | 173,344            | 13,001           | 0       |        |
| end of 25              | 85       | 85       | 1,644,358              | (93,301)             | 629,125            |          | 1,631        |                | 22,688           | 0         |                | 1,877          | 172,056            | 12,216           | 173,344            | 13,001           | 0       |        |
| end of 26              | 86       | 86       | 1,746,174              | (52,485)             | 660,581            |          | 0            |                | 23,368           | 0         |                | 1,962          | 172,056            | 12,216           | 173,344            | 13,001           | 0       |        |
| end of 27              | 87       | 87       | 1,852,993              | (54,435)             | 693,610            |          | 0            |                | 24,069           | 0         |                | 2,050          | 172,056            | 12,216           | 173,344            | 13,001           | 0       |        |
| end of 28<br>end of 29 | 88<br>89 | 88<br>89 | 1,965,040<br>2,082,546 | (56,457)<br>(58,555) | 728,291<br>764,705 |          | 0            |                | 24,791<br>25,535 | 0         |                | 2,142<br>2,239 | 172,056<br>172,056 | 12,216<br>12,216 | 173,344<br>173,344 | 13,001<br>13,001 | 0       |        |
| end of 30              | 90       | 90       | 2,205,752              | (60,729)             | 802,940            |          | 0            |                | 26,301           | 0         |                | 2,233          | 172,056            | 12,216           | 173,344            | 13,001           | 0       |        |
| end of 31              | 91       | 91       | 2,334,909              | (62,985)             | 843,087            |          | 0            |                | 27,090           | 0         |                | 2,445          | 172,056            | 12,216           | 173,344            | 13,001           | 0       |        |
| end of 32              | 92       | 92       | 2,470,279              | (65,322)             | 885,242            |          | 0            |                | 27,903           | 0         |                | 2,555          | 172,056            | 12,216           | 173,344            | 13,001           | 0       |        |
| end of 33              | 93       | 93       | 2,612,133              | (67,746)             | 929,504            |          | 0            |                | 28,740           | 0         |                | 2,670          | 172,056            | 12,216           | 173,344            | 13,001           | 0       |        |
| end of 34              | 94       | 94       | 2,760,754              | (70,258)             | 975,979            |          | 0            |                | 29,602           | 0         |                | 2,790          | 172,056            | 12,216           | 173,344            | 13,001           | 0       |        |
| end of 35              | 95       | 95       | 2,916,438              | (72,861)             | 1,024,778          |          | 0            |                | 30,490           | 0         |                | 2,916          | 172,056            | 12,216           | 173,344            | 13,001           | 0       |        |
| end of 36              | 96       | 96       | 3,079,490              | (75,559)             | 1,076,017          |          | 0            |                | 31,405           | 0         |                | 3,047          | 172,056            | 12,216           | 173,344            | 13,001           | 0       |        |
| end of 37              | 97       | 97       | 3,250,228              | (78,354)             | 1,129,818          |          | 0            |                | 32,347           | 0         |                | 3,184          | 172,056            | 12,216           | 173,344            | 13,001           | 0       |        |
| end of 38              | 98       | 98       | 3,428,986              | (81,250)             | 1,186,309          |          | 0            |                | 33,317           | 0         |                | 3,327          | 172,056            | 12,216           | 173,344            | 13,001           | 0       |        |
| end of 39              | 99       | 99       | 3,616,107              | (84,251)             | 1,245,624          |          | 0            |                | 34,317           | 0         |                | 3,477          | 172,056            | 12,216           | 173,344            | 13,001           | 0       |        |
| end of 40              |          | 100      | 3,811,950              | (87,360)             | 1,307,905          |          | 0            |                | 35,346           | 0         |                | 3,633          | 172,056            | 12,216           | 173,344            | 13,001           | 0       |        |
|                        | _        |          |                        | (539,587)            |                    | (60,000) |              | _              | 202,310          |           | -              | 30,809         |                    | 171,024          |                    | 182,011          | _       | 0      |

# **{\$5,000 Monthly Expenses + \$2,000 Monthly Surplus}**

| Leann's R | oth IRA Alliar | z 222          | Leann's IRA | A Allianz Core | Income           | Account<br>Balance     |                  | Structured Income |                  |             |                  |                      |                    |                    | gets       |
|-----------|----------------|----------------|-------------|----------------|------------------|------------------------|------------------|-------------------|------------------|-------------|------------------|----------------------|--------------------|--------------------|------------|
| Account   | Inc Rider      | Income         | Account     | Inc Rider      | Income           | Accounts               | Planned          | Gary's FAA        | Gary's           | Gary's Soc  | Leann's Soc      | Approx               | After Tax          | After Tax          | Income     |
| 3.00%     | 4.50%          | her IRA        | 3.00%       | 3.75%          | her IRA          | Total                  | Distrbtn         | Job               | Pension          | Sec         | Sec              | Income Tax           | Income             | Target             | Gap        |
| 35,000    |                |                | 550,000     |                |                  | 1,295,000              | subtotal         |                   |                  |             |                  |                      |                    |                    | from total |
| 0.0%      | 15.0%          | her inc        | 0.0%        | 0.0%           | her inc          | 0                      | of account       | Infl Factor       | Infl Factor      | Infl Factor | Infl Factor      | Eff Tax Rate         |                    | Infl Factor        | income to  |
| 35,000    | 40,250         |                | 550,000     | 550,000        |                  | 1,295,000              | incomes          | 1.0%              | 1.0%             | 1.0%        | 1.0%             | 10.7%                |                    | 1.0%               | target     |
| 36,050    | 42,061         |                | 566,500     | 570,625        |                  | 1,395,313              | (45,963)         | 125,470           | 0                | 0           | 0                | (8,507)              | 71,000             | 71,000             | 0          |
| 37,132    | 43,954         |                | 583,495     | 592,023        |                  | 1,500,767              | (46,422)         | 126,725           | 0                | 0           | 0                | (8,592)              | 71,710             | 71,710             | 0          |
| 34,745    | 41,789         | 3,500          | 574,951     |                | 26,049           | 1,487,289              | 77,453           | 0                 | 32,184           | 0           | 0                | (11,758)             | 97,879             | 97,879             | 0          |
| 32,288    | 39,460         | 3,500          | 565,369     |                | 26,831           | 1,472,828              | 78,235           | 0                 | 32,506           | 0           | 0                | (11,884)             | 98,858             | 98,858             | 0          |
| 29,756    | 36,958         | 3,500          | 554,694     |                | 27,635           | 1,457,358              | 79,026           | 0                 | 32,831           | 0           | 0                | (12,011)             | 99,846             | 99,846             | 0          |
| 27,149    | 34,274         | 3,500          | 542,871     |                | 28,464           | 1,454,568              | 66,108           | 0                 | 33,159           | 0           | 13,717           | (12,139)             | 100,845            | 100,845            | 0          |
| 24,464    | 31,398         | 3,500          | 529,839     |                | 29,318           | 1,448,394              | 69,646           | 0                 | 33,491           | 0           | 13,854           | (15,137)             | 101,853            | 101,853            | 0          |
| 21,698    | 28,319         | 3,500          | 515,536     |                | 30,198           | 1,441,576              | 70,352           | 0                 | 33,826           | 0           | 13,993           | (15,299)             | 102,872            | 102,872            | 0          |
| 18,848    | 25,025         | 3,500          | 499,898     |                | 31,104           | 1,434,102              | 71,066           | 0                 | 34,164           | 0           | 14,133           | (15,462)             | 103,901            | 103,901            | 0          |
| 15,914    | 21,504         | 3,500          | 482,858     |                | 32,037           | 1,497,141              | 603              | 0                 | 34,506           | 45,658      | 39,800           | (15,627)             | 104,940            | 104,940            | 0          |
| 15,209    |                | 1,183          | 464,345     |                | 32,998           | 1,555,198              | 7,764            | 0                 | 34,851           | 46,115      | 40,198           | (22,938)             | 105,989            | 105,989            | 0          |
| 14,429    |                | 1,236          | 444,288     |                | 33,988           | 1,615,240              | 7,825            | 0                 | 35,199           | 46,576      | 40,600           | (23,151)             | 107,049            | 107,049            | 0          |
| 13,570    |                | 1,292          | 422,609     |                | 35,008           | 1,677,339              | 7,885            | 0                 | 35,551           | 47,041      | 41,006           | (23,364)             | 108,119            | 108,119            | 0          |
| 12,628    |                | 1,350          | 399,229     |                | 36,058           | 1,741,575              | 7,945            | 0                 | 35,907           | 47,512      | 41,416           | (23,579)             | 109,201            | 109,201            | 0          |
| 11,596    |                | 1,410          | 374,066     |                | 37,140           | 1,808,028              | 8,005            | 0                 | 36,266           | 47,987      | 41,830           | (23,796)             | 110,293            | 110,293            | 0          |
| 10,470    |                | 1,474          | 347,034     |                | 38,254           | 1,876,783              | 8,065            | 0                 | 36,628           | 48,467      | 42,249           | (24,014)             | 111,395            | 111,395            | 0          |
| 9,244     |                | 1,540          | 318,044     |                | 39,401           | 1,947,928              | 8,125            | 0                 | 36,995           | 48,952      | 42,671           | (24,233)             | 112,509            | 112,509            | 0          |
| 7,912     |                | 1,610          | 287,002     |                | 40,584           | 2,021,553              | 8,184            | 0                 | 37,365           | 49,441      | 43,098           | (24,453)             | 113,634            | 113,634            | 0          |
| 6,467     |                | 1,682          | 253,811     |                | 41,801           | 2,097,754              | 8,243            | 0                 | 37,738           | 49,935      | 43,529           | (24,674)             | 114,771            | 114,771            | 0          |
| 4,903     |                | 1,758          | 218,370     |                | 43,055           | 2,176,630              | 8,301            | 0                 | 38,116           | 50,435      | 43,964           | (24,897)             | 115,919            | 115,919            | 0          |
| 3,214     |                | 1,837          | 180,574     |                | 44,347           | 2,258,283              | 8,359            | 0                 | 38,497           | 50,939      | 44,404           | (25,120)             | 117,078            | 117,078            | 0          |
| 1,391     |                | 1,919          | 140,314     |                | 45,677           | 2,342,823              | 8,416            | 0                 | 38,882           | 51,449      | 44,848           | (25,345)             | 118,248            | 118,248            | 0          |
| 0         |                | 2,006          | 97,476      |                | 47,047           | 2,431,424              | 8,472            | 0                 | 39,271           | 51,963      | 45,296           | (25,571)             |                    |                    | 0          |
| 0         |                | 2,096          | 51,942      |                | 48,459           | 2,525,998              | 8,528            | 0                 | 39,663           | 52,483      | 45,749           | (25,798)             | 120,625            | 120,625            | 0          |
| 0         |                | 2,190          | 3,587       |                | 49,913           | 2,624,100              | 8,583            | 0                 | 40,060           | 53,008      | 46,207           | (26,026)             |                    | 121,832            | 0          |
| 0         |                | 2,289          | 0           |                | 51,410           | 2,752,155              | 51,761           | 0                 | 40,461           | 0           | 57,083           | (26,255)             | 123,050            | 123,050            | 0          |
| 0         |                | 2,392          | 0           |                | 52,952<br>54 541 | 2,892,003              | 52,246<br>52,724 | 0                 | 40,865           | 0           | 57,654           | (26,484)             | 124,280            | 124,280            | 0          |
| 0         |                | 2,500<br>2,612 | 0           |                | 54,541<br>56,177 | 3,038,731<br>3,192,651 | 52,734<br>53,225 | 0                 | 41,274<br>41,687 | 0           | 58,230<br>58,813 | (26,715)<br>(26,946) | 125,523<br>126,778 | 125,523<br>126,778 | 0          |
| 0         |                | 2,612          | 0           |                | 57,862           | 3,192,651              | 53,720           | 0                 | 42,103           | 0           | 59,401           | (26,946)<br>(27,178) | 128,046            | 128,778            | 0          |
| 0         |                | 2,730          | 0           |                | 59,598           | 3,523,396              | 54,218           | 0                 | 42,103           | 0           | 59,401           |                      |                    | 128,046            | 0          |
| 0         |                | 2,832<br>2,981 | 0           |                | 61,386           | 3,700,920              | 54,719           | 0                 | 42,324           | 0           | 60,595           | (27,411)<br>(27,644) | 130,620            | 130,620            | n          |
| 0         |                | 3,115          | 0           |                | 63,228           | 3,887,037              | 55,224           | 0                 | 42,930           | 0           | 61,201           | (27,844)             | 130,620            | 130,620            | n          |
| 0         |                | 3,255          | 0           |                | 65,125           | 4,082,133              | 55,731           | 0                 | 43,813           | 0           | 61,813           | (27,877)             |                    | 133,245            | 0          |
| 0         |                | 3,402          | 0           |                | 67,078           | 4,082,133              | 56,242           | 0                 | 44,251           | 0           | 62,431           | (28,346)             | 134,578            | 134,578            | 0          |
| 0         |                | 3,555          | 0           |                | 69,091           | 4,500,907              | 56,755           | 0                 | 44,694           | 0           | 63,055           | (28,540)             | 135,924            | 135,924            | 0          |
| 0         |                | 3,715          | 0           |                | 71,163           | 4,725,446              | 57,272           | 0                 | 45,141           | 0           | 63,686           | (28,815)             | 137,283            | 137,283            | n          |
| 0         |                | 3,882          | 0           |                | 73,298           | 4,960,694              | 57,791           | 0                 | 45,592           | 0           | 64,323           | (29,050)             | 138,656            | 138,656            | 0          |
| 0         |                | 4,056          | 0           |                | 75,497           | 5,207,131              | 58,313           | 0                 | 46,048           | 0           | 64,966           | (29,285)             | 140,042            | 140,042            | 0          |
| 0         |                | 4,239          | 0           |                | 77,762           | 5,465,255              | 58,838           | 0                 | 46,508           | 0           | 65,615           | (29,519)             | 141,443            | 141,443            | 0          |
|           | _              | 35,944         |             | <u> </u>       | 445,082          | , 17,110               | 467,594          | 252,195           | 481,068          | 329,356     | 342,795          | (267,258)            |                    | 1,605,749          | 0          |